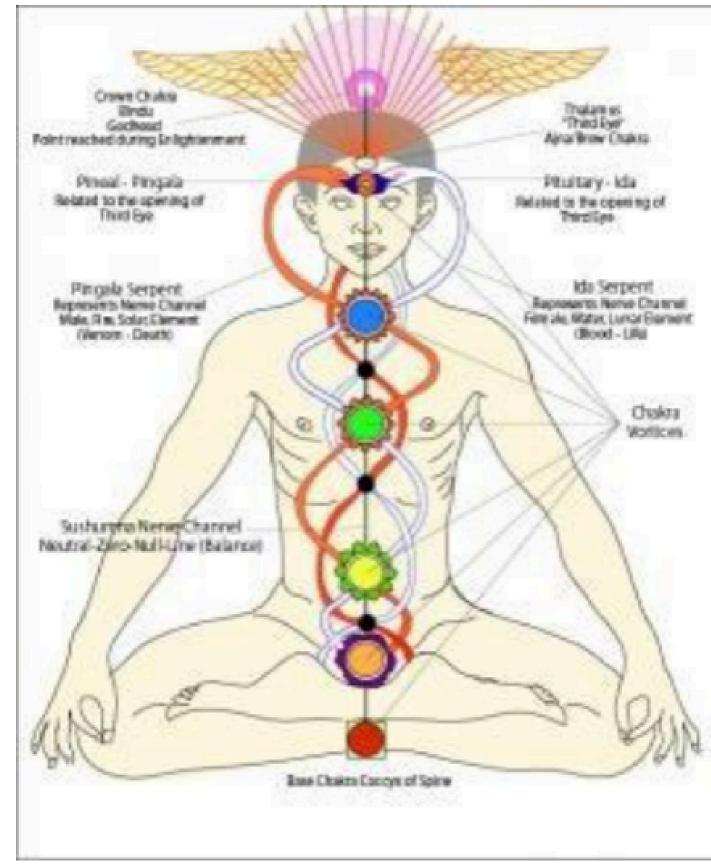

## Cats Chakra System

1

Ancient Egyptian Chakra Chart

Tibetan Buddhism Chakra Chart

Native American Shaman Chakra Chart

Chinese, Vietnamese and Korean 3 Chakra Chart

Hindu 14 Chakra Chart