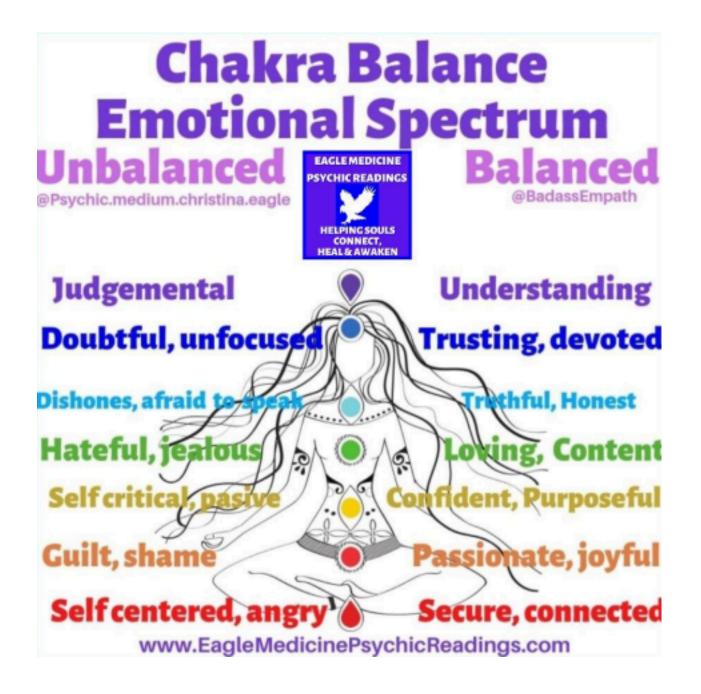

## Signs of Trapped Emotions As they relate to our chakra energy points CROWN - Depression, confusion, dissociation I Understand - I Judge THIRD EYE - migraines, seizures, eye strain | Trust - | Fear THROAT - Thyroid problems, stiff neck, TMJ Speak Truth - 1 Gossip HEART - Angina, poor circulation, HBP Love - I Hate SOLAR PLEXUS - Gall bladder & stomach issues Confident in Abilities - Self esteem Problems SACRAL - Uterine, bladder & kidney trouble inner Joy & Creativity - Guilt and Shame PSYCHIC READINGS ROOT - Back & joint pain, sciatica Solid Sense of Security - Fear, Greed & Anger @Psychic.Medium.Christina.Eagle EagleMedicinePsychicReadings.com