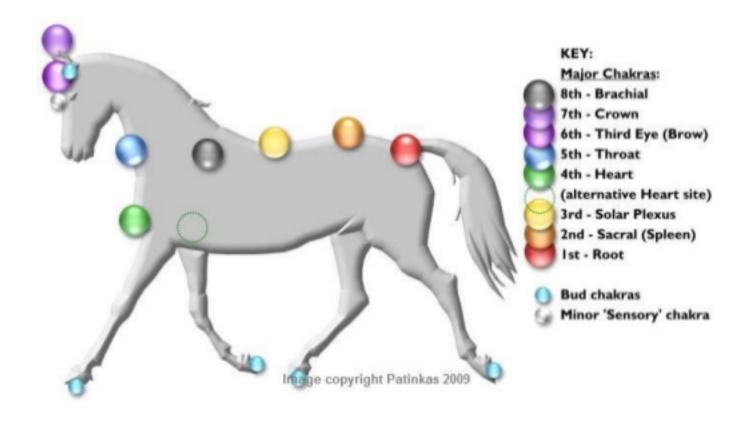

## Cats Chakra System

1

Ancient Egyptian Chakra Chart

Tibetan Buddhism Chakra Chart

Native American Shaman Chakra Chart

Chinese, Vietnamese and Korean 3 Chakra Chart

Hindu 14 Chakra Chart