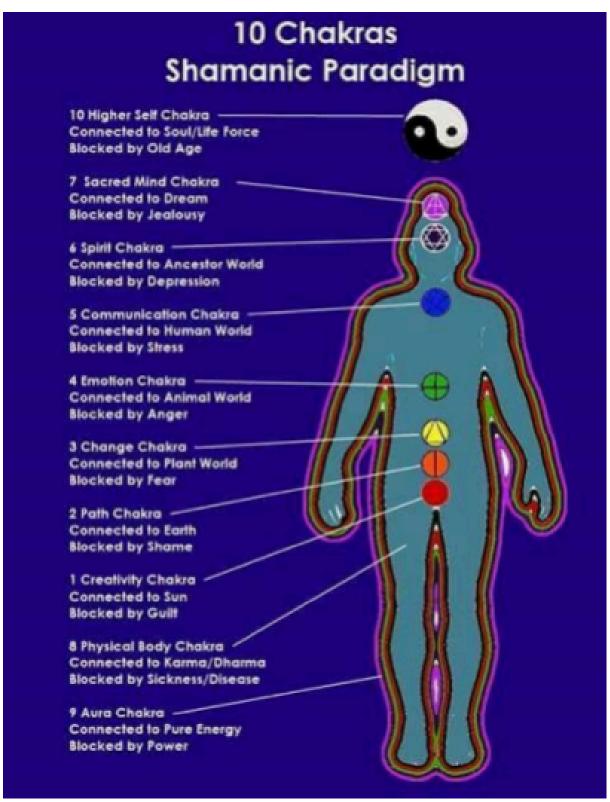

## Cats Chakra System

1

Ancient Egyptian Chakra Chart

Tibetan Buddhism Chakra Chart

Native American Shaman Chakra Chart

Chinese, Vietnamese and Korean 3 Chakra Chart

Hindu 14 Chakra Chart