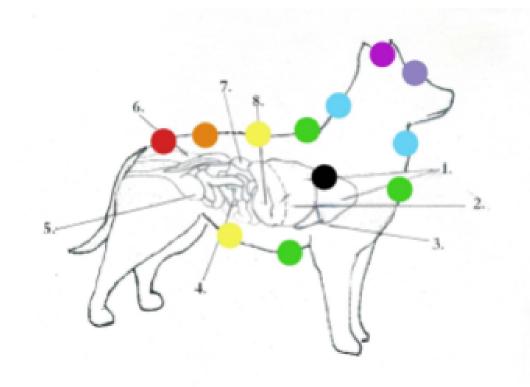

## Cats Chakra System

1

Ancient Egyptian Chakra Chart

Tibetan Buddhism Chakra Chart

Native American Shaman Chakra Chart

Chinese, Vietnamese and Korean 3 Chakra Chart

Hindu 14 Chakra Chart