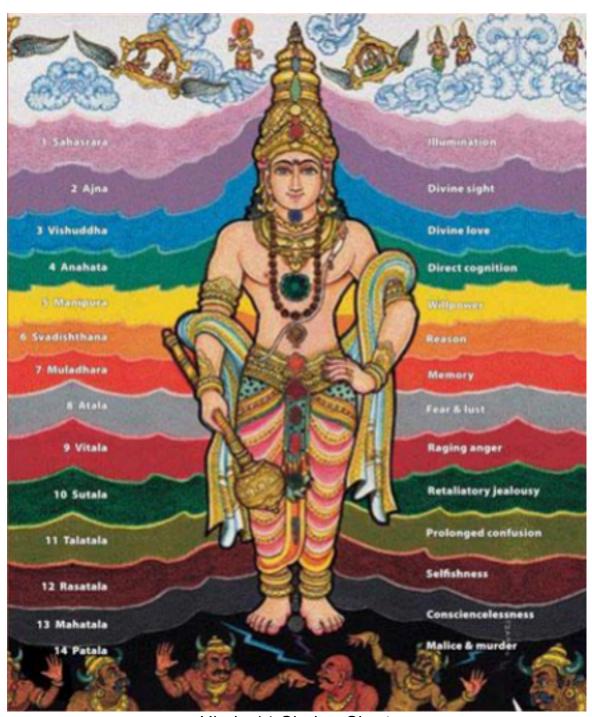

## Cats Chakra System

1

Ancient Egyptian Chakra Chart

Tibetan Buddhism Chakra Chart

Native American Shaman Chakra Chart

Chinese, Vietnamese and Korean 3 Chakra Chart

Hindu 14 Chakra Chart