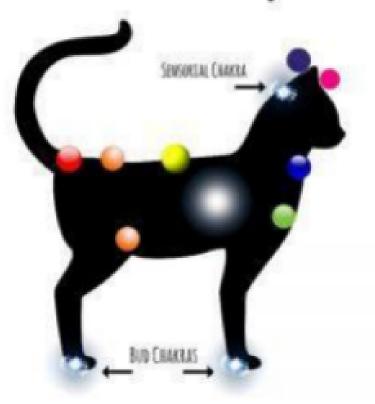

## Cats Chakra System

1

Ancient Egyptian Chakra Chart

Tibetan Buddhism Chakra Chart

Native American Shaman Chakra Chart

Chinese, Vietnamese and Korean 3 Chakra Chart

Hindu 14 Chakra Chart