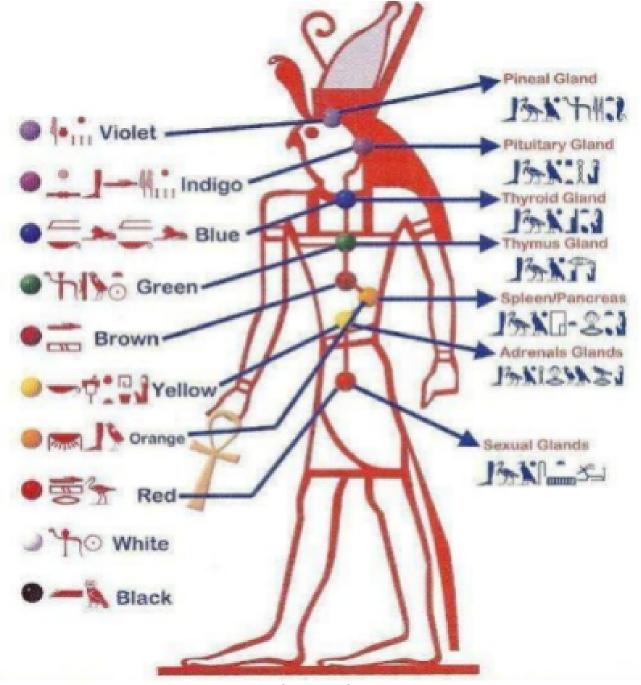

## Cats Chakra System

1

Ancient Egyptian Chakra Chart

Tibetan Buddhism Chakra Chart

Native American Shaman Chakra Chart

Chinese, Vietnamese and Korean 3 Chakra Chart

Hindu 14 Chakra Chart